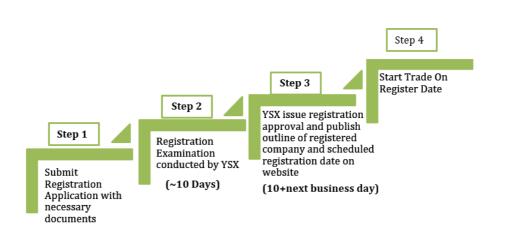

on the YSX     |
| Base date                | 25-Mar-2016                                   |
| Base point               | 1,000                                         |
| Latest base market value | MMK 1,739,617,922,458.4100 (from 04-Jun-2021) |

## Main Board (MB)

### Listing Process: (7) Steps



### Listing Criteria Summary

There are 17 criteria in total for MB. Its summary is as follows:

- Public company limited by shares
- At least 100 shareholders •
- Minimum paid-up capital of MMK 500 million •
- Profitable at least recent 2 years •
- Corporate continuity and profitability
- Corporate management
- Corporate governance and internal management system
- Disclosure system •

Ref: short.ysx-mm.com/ListingCriteria

## Pre-Listing Board (PLB)

### **Registration Process: (4) Steps**



### **Registration Criteria**

There are only 7 criteria in total for PLB. They are:

- Public Company
- 100+ shareholders
- Audited financial statements in line with (MFRS/IFRS)
- Tax Dutiful
- form)
- •
- Comply with AML/CFT

- Choosing a securities company
- Opening bank account
- Opening securities account

## How Stocks are Being Traded





## Useful Links

Listed companies: ysx-mm.com/main-board/listing/company/

Trading participants: ysx-mm.com/trading/tradingparticipant/

DEMAT (Dematerialization of share certificates into electronic

Comply with the SE Law and its rules

## Two Steps of Trading Procedure

### Step 02 Investment Decision

• Receiving investment advice from securities companies (which stocks, how much price, which type of orders, how many shares, what timing to b