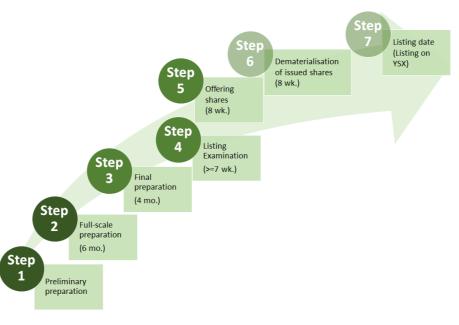

| 13:00                                                                    |

## Myanmar Stock Price Index

## MYANPIX

MYANPIX (Myanmar Stock Price Index) is YSX-calculated stock price index

| Index Name               | MYANPIX (Myanmar Stock Price Index)           |
|--------------------------|-----------------------------------------------|
| Туре                     | Market capitalization-weighted index          |
| Constituent              | All the ordinary stocks listed on the YSX     |
| Base date                | 25-Mar-2016                                   |
| Base point               | 1,000                                         |
| Latest base market value | MMK 1,739,617,922,458.4100 (from 04-Jun-2021) |

## Main Board (MB)

### Listing Process: (7) Steps



### Listing Criteria Summary

There are 17 criteria in total for MB. Its summary is as follows:

- Public company limited by shares
- At least 100 shareholders •
- Minimum paid-up capital of MMK 500 million •
- Profitable at least recent 2 years •
- Corporate continuity and profitability
- Corporate management
- Corporate governance and internal management system
- Disclosure system •

Ref: short.ysx-mm.com/ListingCriteria

## Pre-Listing Board (PLB)

### **Registration Process: (4) Steps**



### **Registration Criteria**

There are only 7 criteria in total for PLB. They are:

- Public Company
- 100+ shareholders
- Audited financial statements in line with (MFRS/IFRS)
- Tax Dutiful
- form)
- •
- Comply with AML/CFT

- Choosing a securities company
- Opening bank account
- Opening securi