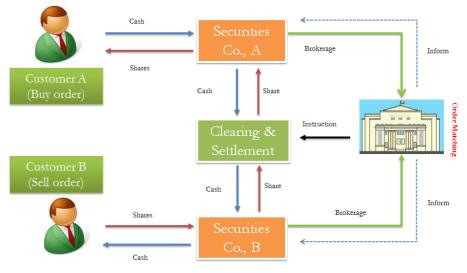

riteria in total for MB. Its summary is as follows:

- Public company limited by shares
- At least 100 shareholders •
- Minimum paid-up capital of MMK 500 million •
- Profitable at least recent 2 years •
- Corporate continuity and profitability
- Corporate management
- Corporate governance and internal management system
- Disclosure system •

Ref: short.ysx-mm.com/ListingCriteria

## Pre-Listing Board (PLB)

### **Registration Process: (4) Steps**



### **Registration Criteria**

There are only 7 criteria in total for PLB. They are:

- Public Company
- 100+ shareholders
- Audited financial statements in line with (MFRS/IFRS)
- Tax Dutiful
- form)
- •
- Comply with AML/CFT

- Choosing a securities company
- Opening bank account
- Opening securities account

## How Stocks are Being Traded





## Useful Links

Listed companies: ysx-mm.com/main-board/listing/company/

Trading participants: ysx-mm.com/trading/tradingparticipant/

DEMAT (Dematerialization of share certificates into electronic

Comply with the SE Law and its rules

## Two Steps of Trading Procedure

### Step 02 Investment Decision

• Receiving investment advice from securities companies (which stocks, how much price, which type of orders, how many shares, what timing to buy/sell, etc.) • Making final investment decision by an investor