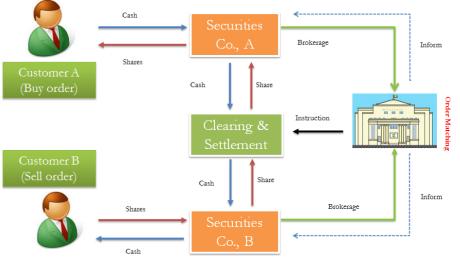

teria in total for MB. Its summary is as follows:

- Public company limited by shares
- At least 100 shareholders •
- Minimum paid-up capital of MMK 500 million •
- Profitable at least recent 2 years •
- Corporate continuity and profitability
- Corporate management
- Corporate governance and internal management system
- Disclosure system •

Ref: short.ysx-mm.com/ListingCriteria

## Pre-Listing Board (PLB)

### **Registration Process: (4) Steps**



### **Registration Criteria**

There are only 7 criteria in total for PLB. They are:

- Public Company
- 100+ shareholders
- Audited financial statements in line with (MFRS/IFRS)
- Tax Dutiful
- form)
- •
- Comply with AML/CFT

- Choosing a securities company
- Opening bank account
- Opening securities account

## How Stocks are Being Traded





## Useful Links

Listed companies: ysx-mm.com/main-board/listing/company/

Trading participants: ysx-mm.com/trading/tradingparticipant/

DEMAT (Dematerialization of share certificates into electronic

Comply with the SE Law and its rules

## Two Steps of Trading Procedure

### Step 02 Investment Decision

• Receiving investment advice from securities companies (which stocks, how much price, which type of orders, how many shares, what timing to buy/sell, etc.) • Making final investment decision by an investor